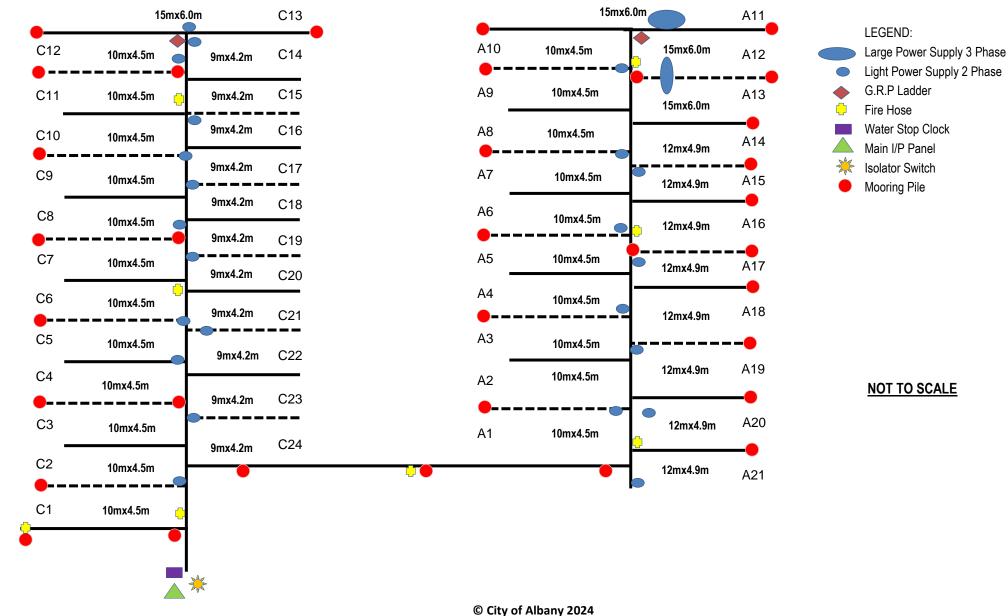

## **EMU POINT BOAT PENS**

File Ref: CM.STD.5 | Synergy Ref: NIS22146669\_2

Document Owner: Executive Director Corporate and Commercial Services Version: 01/07/2024



102 North Road, Yakamia WA 6330 | PO Box 484, ALBANY WA 6331 Tel: (08) 6820 3000 | Email: customer.services@albany.wa.gov.au | Website: www.albany.wa.gov.au



## **EMU POINT BOAT PENS**

File Ref: CM.STD.5 | Synergy Ref: NIS22146669\_2 Document Owner: Executive Director Corporate and Commercial Services Version: 01/07/2024

## © City of Albany 2023

Copyright for this document belongs to the City of Albany. It may not be sold or subject to any charges without the City's written permission. Apart from sales, the City freely permits copying, use and distribution provided the

City of Albany's copyright is asserted and provided this notice is included on any subsequent from of the document.

## \*\* DISCLAIMER \*\*

This information contained in this document is a guide only. Verification