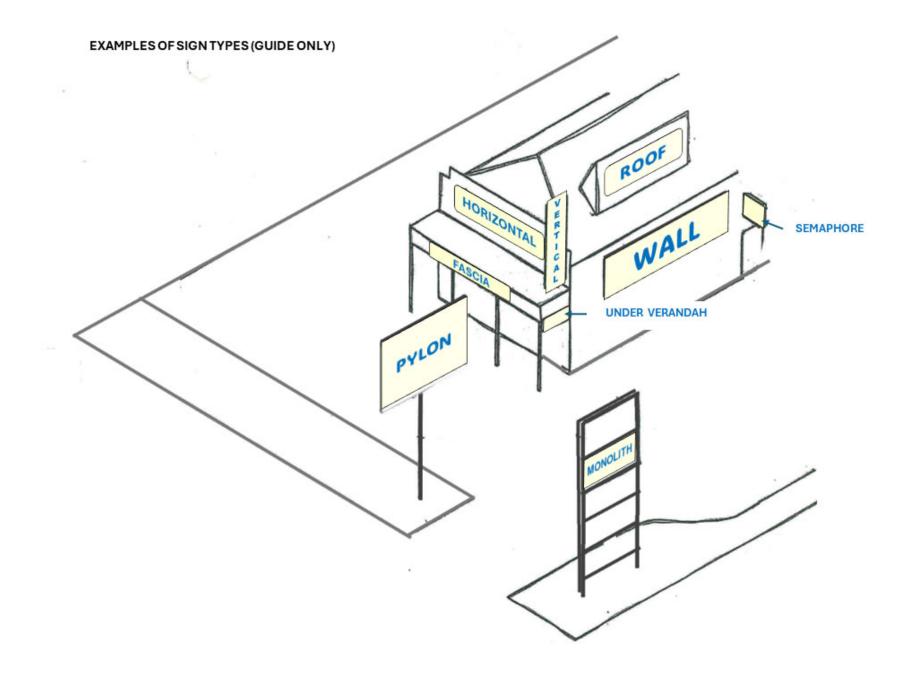

# Details of proposed sign

To underside:

| Type of structure on which advertisement is to be erected (i.e. freestanding, wall mounted, other): |  |        |  |        |  |  |
|-----------------------------------------------------------------------------------------------------|--|--------|--|--------|--|--|
|                                                                                                     |  |        |  |        |  |  |
|                                                                                                     |  |        |  |        |  |  |
|                                                                                                     |  |        |  |        |  |  |
|                                                                                                     |  |        |  | _      |  |  |
| Height:                                                                                             |  | Width: |  | Depth: |  |  |