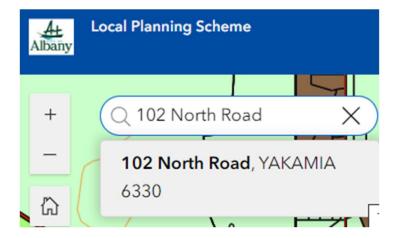

LEGEND - Moving to the right the next icon displays the legend which explains what different symbols mean.

3. PROPERTY INFORMATION – The third icon displays information relating to that property.

4. FINDING A PROPERTY – You can either locate a property by clicking on the map or entering the property in the search box and the address should be automatically recognised.