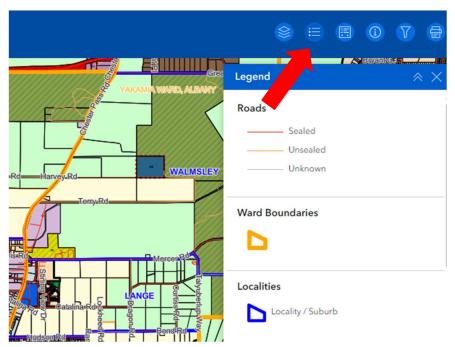

LEGEND - Moving to the right the next icon displays the legend which explains what different symbols mean.

3. PROPERTY INFORMATION – The third icon displays information relating to that property.

4. FINDING A PROPERTY – You can either locate a property by clicking on the map or entering the property in the search box and the address should be automatically recognised.