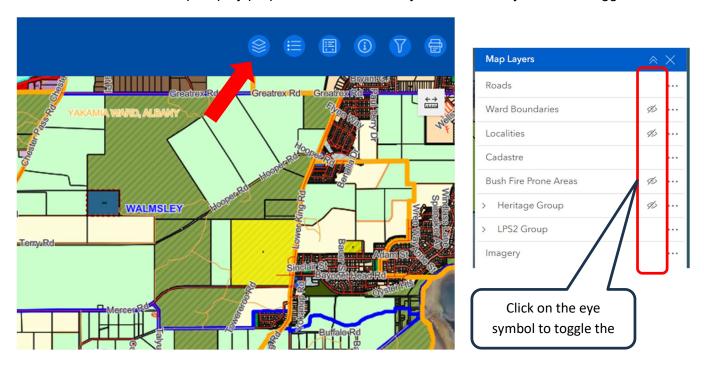

Click on the following to begin the viewing process: Local Planning Scheme Public Web App (arcgis.com)

1. LAYER FILTER – In the top right there is a filter option. The map is built in layers and the layers can be turned on or off for map display purposes. Click on the eye next to the layer label to toggle on/off.