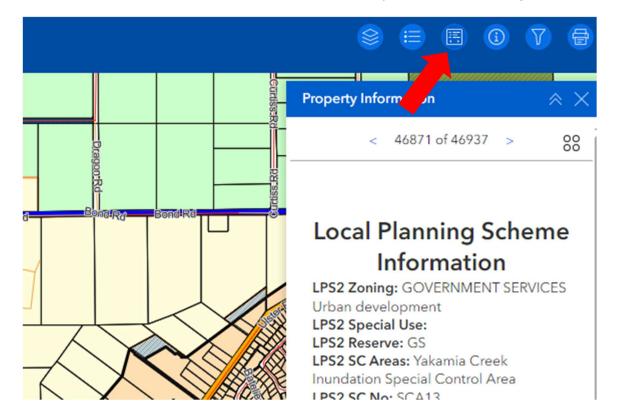

LEGEND - Moving to the right the next icon displays the legend which explains what different symbols mean.

3. PROPERTY INFORMATION – The third icon displays information relating to that property.

4. FINDING A PROPERTY – You can either locate a property by clicking on the map or entering the property in the search box and the address should be automatically recognised.