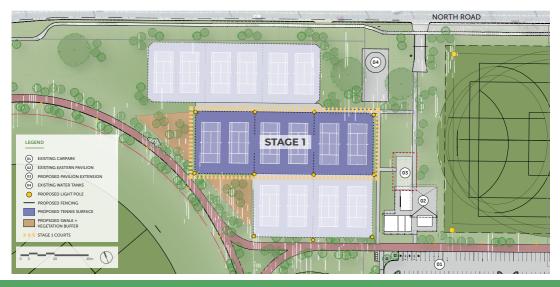

## PUBLIC NOTICE - UPCOMING WORKS commencing February 2024

The delivery of the Albany Regional Tennis Centre will see Merrifield Park Tennis Club and Lawley Park Tennis Club amalgamate to form the Albany Tennis Club.

The purpose of the project is to develop a 16-court regional tennis centre, as a multi-stage project in the Eastern Precinct of the Centennial Park Sporting complex.

Stage 1 will involve the construction of 6 courts and the implementation of a court booking system. Subject to future funding, additional stages will include: an additional 10 courts (to total 16 courts), flood lighting and extension to the existing shared clubroom facilities.